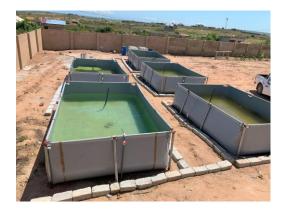

## • Types of Pond

Selecting the right location for farm will guide you on identifying the most suitable pond for your sytem. Basically, there are three (3) types of fish ponds. Namely, the concrete pond, earthen ponds and plastic/tarpauline ponds.