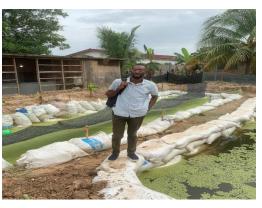

## • Types of Pond

Selecting the right location for farm will guide you on identifying the most suitable pond for your sytem. Basically, there are three (3) types of fish ponds. Namely, the concrete pond, earthen ponds and plastic/tarpauline ponds.